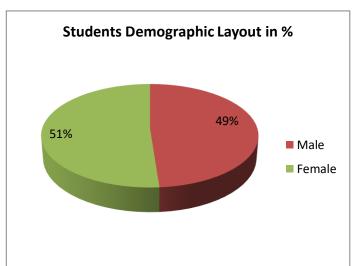

| Students Demographic Layout in % |      |  |  |
|----------------------------------|------|--|--|
| Male                             | 48.8 |  |  |
| Female                           | 51.2 |  |  |