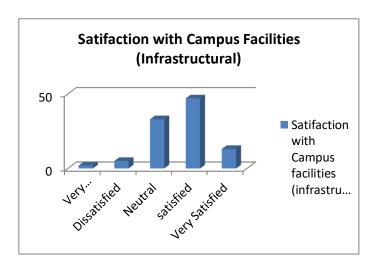

## DWIJENDRALAL COLLEGE

Krishnagar, Nadia

Students Satisfaction Survey Analysis, Session: 2018-2019

|              | Overall      |              | Learning   | Availability  |             | Satifaction |                   |
|--------------|--------------|--------------|------------|---------------|-------------|-------------|-------------------|
|              | Satisfaction | Satisfaction | Experience | and           |             | with        | Satifaction with  |
|              | with         | Level with   | Conducive  | Accessibility | Quality of  | Campus      | Campus            |
|              | Academic     | Teaching     | with Class | of Academic   | Career      | facilities  | facilities        |
| Category     | Experience   | Method       | Sizes      | Advisor       | Counselling | (Academic)  | (infrastructural) |
| Very         |              |              |            |               |             |             |                   |
| Dissatisfied | 0            | 0            | 0          | 1             | 0           | 1           | 2                 |
| Dissatisfied | 5            | 5            | 15         | 3             | 2           | 3           | 5                 |
| Neutral      | 23           | 26           | 50         | 30            | 30          | 30          | 33                |
| satisfied    | 57           | 45           | 32         | 46            | 48          | 47          | 47                |
| Very         |              |              |            |               |             |             |                   |
| Satisfied    | 15           | 24           | 3          | 20            | 20          | 19          | 13                |