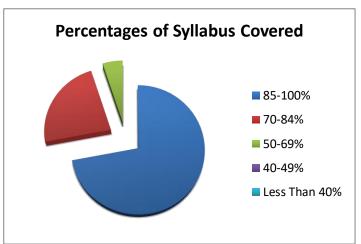

| Percentages of<br>Syllabus<br>Covered | Response in % |
|---------------------------------------|---------------|
| 85-100%                               | 72            |
| 70-84%                                | 23            |
| 50-69%                                | 5             |
| 40-49%                                | 0             |
| Less Than 40%                         | 0             |