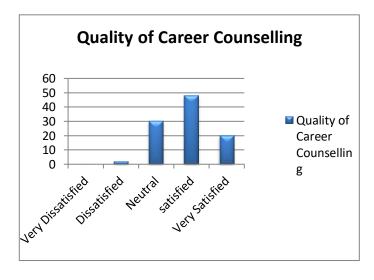

## DWIJENDRALAL COLLEGE

Krishnagar, Nadia

Students Satisfaction Survey Analysis, Session: 2018-2019

|              | Overall      |              | Learning   | Availability  |             | Satifaction |                   |
|--------------|--------------|--------------|------------|---------------|-------------|-------------|-------------------|
|              | Satisfaction | Satisfaction | Experience | and           |             | with        | Satifaction with  |
|              | with         | Level with   | Conducive  | Accessibility | Quality of  | Campus      | Campus            |
|              | Academic     | Teaching     | with Class | of Academic   | Career      | facilities  | facilities        |
| Category     | Experience   | Method       | Sizes      | Advisor       | Counselling | (Academic)  | (infrastructural) |
| Very         |              |              |            |               |             |             |                   |
| Dissatisfied | 0            | 0            | 0          | 1             | 0           | 1           | 2                 |
| Dissatisfied | 5            | 5            | 15         | 3             | 2           | 3           | 5                 |
| Neutral      | 23           | 26           | 50         | 30            | 30          | 30          | 33                |
| satisfied    | 57           | 45           | 32         | 46            | 48          | 47          | 47                |
| Very         |              |              |            |               |             |             |                   |
| Satisfied    | 15           | 24           | 3          | 20            | 20          | 19          | 13                |