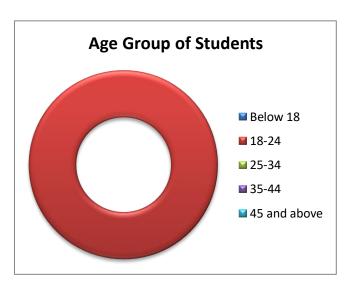

|              | Response |
|--------------|----------|
| Age Group    | in %     |
| Below 18     | 0        |
| 18-24        | 100      |
| 25-34        | 0        |
| 35-44        | 0        |
| 45 and above | 0        |