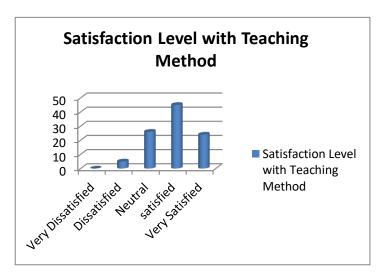

## DWIJENDRALAL COLLEGE

Krishnagar, Nadia

Students Satisfaction Survey Analysis, Session: 2018-2019

|              | Overall      |              | Learning   | Availability  |             | Satifaction |                   |
|--------------|--------------|--------------|------------|---------------|-------------|-------------|-------------------|
|              | Satisfaction | Satisfaction | Experience | and           |             | with        | Satifaction with  |
|              | with         | Level with   | Conducive  | Accessibility | Quality of  | Campus      | Campus            |
|              | Academic     | Teaching     | with Class | of Academic   | Career      | facilities  | facilities        |
| Category     | Experience   | Method       | Sizes      | Advisor       | Counselling | (Academic)  | (infrastructural) |
| Very         |              |              |            |               |             |             |                   |
| Dissatisfied | 0            | 0            | 0          | 1             | 0           | 1           | 2                 |
| Dissatisfied | 5            | 5            | 15         | 3             | 2           | 3           | 5                 |
| Neutral      | 23           | 26           | 50         | 30            | 30          | 30          | 33                |
| satisfied    | 57           | 45           | 32         | 46            | 48          | 47          | 47                |
| Very         |              |              |            |               |             |             |                   |
| Satisfied    | 15           | 24           | 3          | 20            | 20          | 19          | 13                |