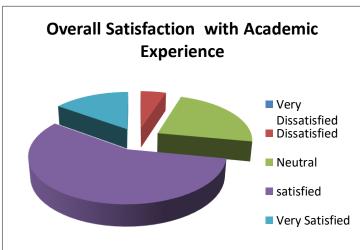

## DWIJENDRALAL COLLEGE

Krishnagar, Nadia

Students Satisfaction Survey Analysis, Session: 2018-2019

|              | Overall      |              | Learning   | Availability  |             | Satifaction |                   |
|--------------|--------------|--------------|------------|---------------|-------------|-------------|-------------------|
|              | Satisfaction | Satisfaction | Experience | and           |             | with        | Satifaction with  |
|              | with         | Level with   | Conducive  | Accessibility | Quality of  | Campus      | Campus            |
|              | Academic     | Teaching     | with Class | of Academic   | Career      | facilities  | facilities        |
| Category     | Experience   | Method       | Sizes      | Advisor       | Counselling | (Academic)  | (infrastructural) |
| Very         |              |              |            |               |             |             |                   |
| Dissatisfied | 0            | 0            | 0          | 1             | 0           | 1           | 2                 |
| Dissatisfied | 5            | 5            | 15         | 3             | 2           | 3           | 5                 |
| Neutral      | 23           | 26           | 50         | 30            | 30          | 30          | 33                |
| satisfied    | 57           | 45           | 32         | 46            | 48          | 47          | 47                |
| Very         |              |              |            |               |             |             |                   |
| Satisfied    | 15           | 24           | 3          | 20            | 20          | 19          | 13                |