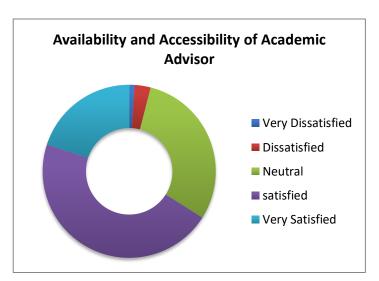

## DWIJENDRALAL COLLEGE

Krishnagar, Nadia

Students Satisfaction Survey Analysis, Session: 2018-2019

|              | Overall      |              | Learning   | Availability  |             | Satifaction |                   |
|--------------|--------------|--------------|------------|---------------|-------------|-------------|-------------------|
|              | Satisfaction | Satisfaction | Experience | and           |             | with        | Satifaction with  |
|              | with         | Level with   | Conducive  | Accessibility | Quality of  | Campus      | Campus            |
|              | Academic     | Teaching     | with Class | of Academic   | Career      | facilities  | facilities        |
| Category     | Experience   | Method       | Sizes      | Advisor       | Counselling | (Academic)  | (infrastructural) |
| Very         |              |              |            |               |             |             |                   |
| Dissatisfied | 0            | 0            | 0          | 1             | 0           | 1           | 2                 |
| Dissatisfied | 5            | 5            | 15         | 3             | 2           | 3           | 5                 |
| Neutral      | 23           | 26           | 50         | 30            | 30          | 30          | 33                |
| satisfied    | 57           | 45           | 32         | 46            | 48          | 47          | 47                |
| Very         |              |              |            |               |             |             |                   |
| Satisfied    | 15           | 24           | 3          | 20            | 20          | 19          | 13                |