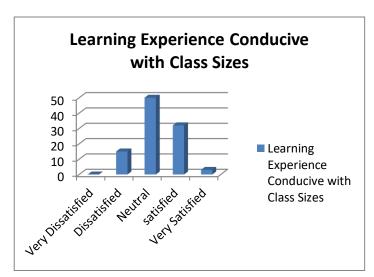

## DWIJENDRALAL COLLEGE

Krishnagar, Nadia

Students Satisfaction Survey Analysis, Session: 2018-2019

|              | Overall      |              | Learning   | Availability  |             | Satifaction |                   |
|--------------|--------------|--------------|------------|---------------|-------------|-------------|-------------------|
|              | Satisfaction | Satisfaction | Experience | and           |             | with        | Satifaction with  |
|              | with         | Level with   | Conducive  | Accessibility | Quality of  | Campus      | Campus            |
|              | Academic     | Teaching     | with Class | of Academic   | Career      | facilities  | facilities        |
| Category     | Experience   | Method       | Sizes      | Advisor       | Counselling | (Academic)  | (infrastructural) |
| Very         |              |              |            |               |             |             |                   |
| Dissatisfied | 0            | 0            | 0          | 1             | 0           | 1           | 2                 |
| Dissatisfied | 5            | 5            | 15         | 3             | 2           | 3           | 5                 |
| Neutral      | 23           | 26           | 50         | 30            | 30          | 30          | 33                |
| satisfied    | 57           | 45           | 32         | 46            | 48          | 47          | 47                |
| Very         |              |              |            |               |             |             |                   |
| Satisfied    | 15           | 24           | 3          | 20            | 20          | 19          | 13                |