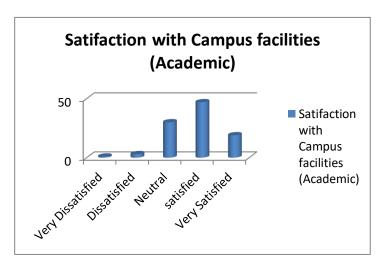

## DWIJENDRALAL COLLEGE

Krishnagar, Nadia

Students Satisfaction Survey Analysis, Session: 2018-2019

|              | Overall      |              | Learning   | Availability  |             | Satifaction |                   |
|--------------|--------------|--------------|------------|---------------|-------------|-------------|-------------------|
|              | Satisfaction | Satisfaction | Experience | and           |             | with        | Satifaction with  |
|              | with         | Level with   | Conducive  | Accessibility | Quality of  | Campus      | Campus            |
|              | Academic     | Teaching     | with Class | of Academic   | Career      | facilities  | facilities        |
| Category     | Experience   | Method       | Sizes      | Advisor       | Counselling | (Academic)  | (infrastructural) |
| Very         |              |              |            |               |             |             |                   |
| Dissatisfied | 0            | 0            | 0          | 1             | 0           | 1           | 2                 |
| Dissatisfied | 5            | 5            | 15         | 3             | 2           | 3           | 5                 |
| Neutral      | 23           | 26           | 50         | 30            | 30          | 30          | 33                |
| satisfied    | 57           | 45           | 32         | 46            | 48          | 47          | 47                |
| Very         |              |              |            |               |             |             |                   |
| Satisfied    | 15           | 24           | 3          | 20            | 20          | 19          | 13                |