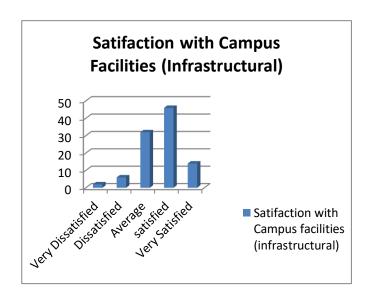

## DWIJENDRALAL COLLEGE

Krishnagar, Nadia

Students Satisfaction Survey Analysis, Session: 2020-2021

| Category             | Overall Satisfaction with Academic Experience | Satisfaction<br>Level with<br>Teaching<br>Method | Learning Experience Conducive with Class Sizes | Availability<br>and<br>Accessibility<br>of Academic<br>Advisor | Quality of<br>Career<br>Counselling | Satisfaction<br>with<br>Campus<br>facilities<br>(Academic) | Satisfaction with Campus facilities (Infrastructural ) |
|----------------------|-----------------------------------------------|--------------------------------------------------|------------------------------------------------|----------------------------------------------------------------|-------------------------------------|------------------------------------------------------------|--------------------------------------------------------|
| Very<br>Dissatisfied | 2                                             | 0                                                | 0                                              | 2                                                              | 0                                   | 1                                                          | 2                                                      |
| Dissatisfied         | 3                                             | 5                                                | 10                                             | 3                                                              | 3                                   | 5                                                          | 6                                                      |
| Average              | 22                                            | 24                                               | 47                                             | 28                                                             | 27                                  | 28                                                         | 32                                                     |
| Satisfied            | 57                                            | 51                                               | 38                                             | 53                                                             | 51                                  | 48                                                         | 46                                                     |
| Very<br>Satisfied    | 16                                            | 20                                               | 5                                              | 14                                                             | 19                                  | 18                                                         | 14                                                     |