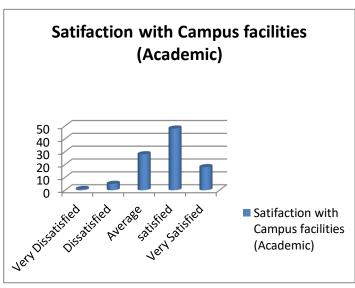

## DWIJENDRALAL COLLEGE

Krishnagar, Nadia

Students Satisfaction Survey Analysis, Session: 2020-2021

| Category             | Overall Satisfaction with Academic Experience | Satisfaction<br>Level with<br>Teaching<br>Method | Learning Experience Conducive with Class Sizes | Availability<br>and<br>Accessibility<br>of Academic<br>Advisor | Quality of<br>Career<br>Counselling | Satisfaction<br>with<br>Campus<br>facilities<br>(Academic) | Satisfaction with Campus facilities (Infrastructural ) |
|----------------------|-----------------------------------------------|--------------------------------------------------|------------------------------------------------|----------------------------------------------------------------|-------------------------------------|------------------------------------------------------------|--------------------------------------------------------|
| Very<br>Dissatisfied | 2                                             | 0                                                | 0                                              | 2                                                              | 0                                   | 1                                                          | 2                                                      |
| Dissatisfied         | 3                                             | 5                                                | 10                                             | 3                                                              | 3                                   | 5                                                          | 6                                                      |
| Average              | 22                                            | 24                                               | 47                                             | 28                                                             | 27                                  | 28                                                         | 32                                                     |
| Satisfied            | 57                                            | 51                                               | 38                                             | 53                                                             | 51                                  | 48                                                         | 46                                                     |
| Very<br>Satisfied    | 16                                            | 20                                               | 5                                              | 14                                                             | 19                                  | 18                                                         | 14                                                     |