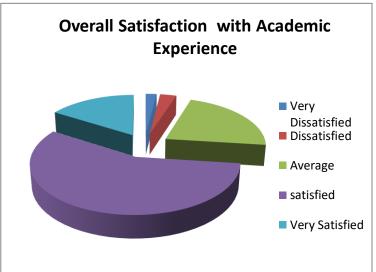

## DWIJENDRALAL COLLEGE

Krishnagar, Nadia

Students Satisfaction Survey Analysis, Session: 2020-2021

| Category             | Overall Satisfaction with Academic Experience | Satisfaction<br>Level with<br>Teaching<br>Method | Learning Experience Conducive with Class Sizes | Availability<br>and<br>Accessibility<br>of Academic<br>Advisor | Quality of<br>Career<br>Counselling | Satisfaction<br>with<br>Campus<br>facilities<br>(Academic) | Satisfaction with Campus facilities (Infrastructural ) |
|----------------------|-----------------------------------------------|--------------------------------------------------|------------------------------------------------|----------------------------------------------------------------|-------------------------------------|------------------------------------------------------------|--------------------------------------------------------|
| Very<br>Dissatisfied | 2                                             | 0                                                | 0                                              | 2                                                              | 0                                   | 1                                                          | 2                                                      |
| Dissatisfied         | 3                                             | 5                                                | 10                                             | 3                                                              | 3                                   | 5                                                          | 6                                                      |
| Average              | 22                                            | 24                                               | 47                                             | 28                                                             | 27                                  | 28                                                         | 32                                                     |
| Satisfied            | 57                                            | 51                                               | 38                                             | 53                                                             | 51                                  | 48                                                         | 46                                                     |
| Very<br>Satisfied    | 16                                            | 20                                               | 5                                              | 14                                                             | 19                                  | 18                                                         | 14                                                     |