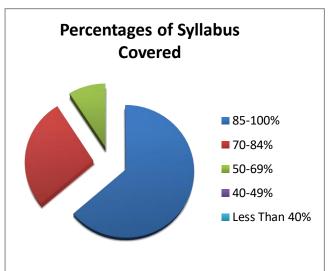

| Percentages<br>of Syllabus<br>Covered | Response in % |
|---------------------------------------|---------------|
| 85-100%                               | 63            |
| 70-84%                                | 27            |
| 50-69%                                | 9             |
| 40-49%                                | 0             |
| Less Than<br>40%                      | 0             |