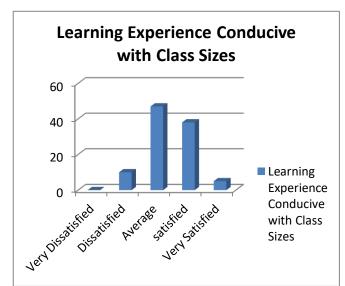

## DWIJENDRALAL COLLEGE

Krishnagar, Nadia

Students Satisfaction Survey Analysis, Session: 2020-2021

| Category             | Overall Satisfaction with Academic Experience | Satisfaction<br>Level with<br>Teaching<br>Method | Learning Experience Conducive with Class Sizes | Availability<br>and<br>Accessibility<br>of Academic<br>Advisor | Quality of<br>Career<br>Counselling | Satisfaction<br>with<br>Campus<br>facilities<br>(Academic) | Satisfaction with Campus facilities (Infrastructural ) |
|----------------------|-----------------------------------------------|--------------------------------------------------|------------------------------------------------|----------------------------------------------------------------|-------------------------------------|------------------------------------------------------------|--------------------------------------------------------|
| Very<br>Dissatisfied | 2                                             | 0                                                | 0                                              | 2                                                              | 0                                   | 1                                                          | 2                                                      |
| Dissatisfied         | 3                                             | 5                                                | 10                                             | 3                                                              | 3                                   | 5                                                          | 6                                                      |
| Average              | 22                                            | 24                                               | 47                                             | 28                                                             | 27                                  | 28                                                         | 32                                                     |
| Satisfied            | 57                                            | 51                                               | 38                                             | 53                                                             | 51                                  | 48                                                         | 46                                                     |
| Very<br>Satisfied    | 16                                            | 20                                               | 5                                              | 14                                                             | 19                                  | 18                                                         | 14                                                     |