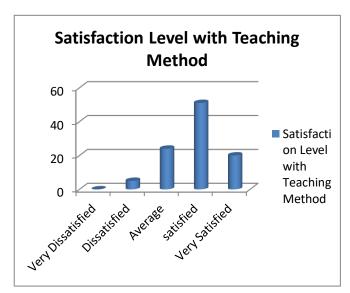

## DWIJENDRALAL COLLEGE

Krishnagar, Nadia

Students Satisfaction Survey Analysis, Session: 2020-2021

| Category             | Overall Satisfaction with Academic Experience | Satisfaction<br>Level with<br>Teaching<br>Method | Learning Experience Conducive with Class Sizes | Availability<br>and<br>Accessibility<br>of Academic<br>Advisor | Quality of<br>Career<br>Counselling | Satisfaction<br>with<br>Campus<br>facilities<br>(Academic) | Satisfaction with Campus facilities (Infrastructural ) |
|----------------------|-----------------------------------------------|--------------------------------------------------|------------------------------------------------|----------------------------------------------------------------|-------------------------------------|------------------------------------------------------------|--------------------------------------------------------|
| Very<br>Dissatisfied | 2                                             | 0                                                | 0                                              | 2                                                              | 0                                   | 1                                                          | 2                                                      |
| Dissatisfied         | 3                                             | 5                                                | 10                                             | 3                                                              | 3                                   | 5                                                          | 6                                                      |
| Average              | 22                                            | 24                                               | 47                                             | 28                                                             | 27                                  | 28                                                         | 32                                                     |
| Satisfied            | 57                                            | 51                                               | 38                                             | 53                                                             | 51                                  | 48                                                         | 46                                                     |
| Very<br>Satisfied    | 16                                            | 20                                               | 5                                              | 14                                                             | 19                                  | 18                                                         | 14                                                     |