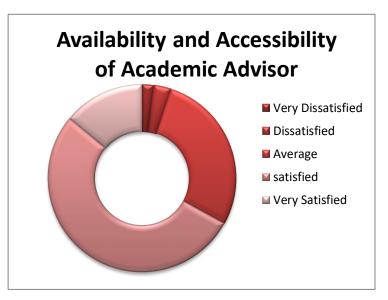

## DWIJENDRALAL COLLEGE

Krishnagar, Nadia

Students Satisfaction Survey Analysis, Session: 2020-2021

| Category             | Overall Satisfaction with Academic Experience | Satisfaction<br>Level with<br>Teaching<br>Method | Learning Experience Conducive with Class Sizes | Availability<br>and<br>Accessibility<br>of Academic<br>Advisor | Quality of<br>Career<br>Counselling | Satisfaction<br>with<br>Campus<br>facilities<br>(Academic) | Satisfaction with Campus facilities (Infrastructural ) |
|----------------------|-----------------------------------------------|--------------------------------------------------|------------------------------------------------|----------------------------------------------------------------|-------------------------------------|------------------------------------------------------------|--------------------------------------------------------|
| Very<br>Dissatisfied | 2                                             | 0                                                | 0                                              | 2                                                              | 0                                   | 1                                                          | 2                                                      |
| Dissatisfied         | 3                                             | 5                                                | 10                                             | 3                                                              | 3                                   | 5                                                          | 6                                                      |
| Average              | 22                                            | 24                                               | 47                                             | 28                                                             | 27                                  | 28                                                         | 32                                                     |
| Satisfied            | 57                                            | 51                                               | 38                                             | 53                                                             | 51                                  | 48                                                         | 46                                                     |
| Very<br>Satisfied    | 16                                            | 20                                               | 5                                              | 14                                                             | 19                                  | 18                                                         | 14                                                     |