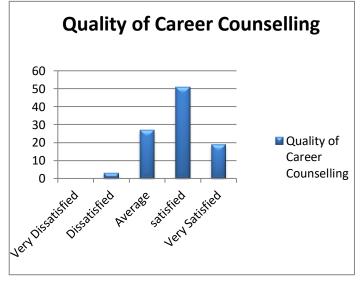

## DWIJENDRALAL COLLEGE

Krishnagar, Nadia

Students Satisfaction Survey Analysis, Session: 2020-2021

| Category             | Overall Satisfaction with Academic Experience | Satisfaction<br>Level with<br>Teaching<br>Method | Learning Experience Conducive with Class Sizes | Availability<br>and<br>Accessibility<br>of Academic<br>Advisor | Quality of<br>Career<br>Counselling | Satisfaction<br>with<br>Campus<br>facilities<br>(Academic) | Satisfaction with Campus facilities (Infrastructural ) |
|----------------------|-----------------------------------------------|--------------------------------------------------|------------------------------------------------|----------------------------------------------------------------|-------------------------------------|------------------------------------------------------------|--------------------------------------------------------|
| Very<br>Dissatisfied | 2                                             | 0                                                | 0                                              | 2                                                              | 0                                   | 1                                                          | 2                                                      |
| Dissatisfied         | 3                                             | 5                                                | 10                                             | 3                                                              | 3                                   | 5                                                          | 6                                                      |
| Average              | 22                                            | 24                                               | 47                                             | 28                                                             | 27                                  | 28                                                         | 32                                                     |
| Satisfied            | 57                                            | 51                                               | 38                                             | 53                                                             | 51                                  | 48                                                         | 46                                                     |
| Very<br>Satisfied    | 16                                            | 20                                               | 5                                              | 14                                                             | 19                                  | 18                                                         | 14                                                     |