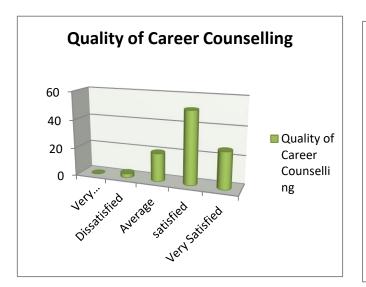

## DWIJENDRALAL COLLEGE

Krishnagar, Nadia Students Satisfaction Survey Analysis, Session: 2021-2022

Pol. ScienceCommerce

| Category     | Overall<br>Satisfaction<br>with<br>Academic<br>Experience | Satisfaction<br>Level with<br>Teaching<br>Method | Learning<br>Experience<br>Conducive<br>with Class<br>Sizes | Availability<br>and<br>Accessibility of<br>Academic<br>Advisor | Quality of<br>Career<br>Counselling | Satisfaction<br>with Campus<br>facilities<br>(Academic) | Satisfaction with<br>Campus facilities<br>(infrastructural) |
|--------------|-----------------------------------------------------------|--------------------------------------------------|------------------------------------------------------------|----------------------------------------------------------------|-------------------------------------|---------------------------------------------------------|-------------------------------------------------------------|
| Very         |                                                           |                                                  |                                                            |                                                                |                                     |                                                         |                                                             |
| Dissatisfied | 2                                                         | 1                                                | 0                                                          | 0                                                              | 0                                   | 1                                                       | 0                                                           |
| Dissatisfied | 3                                                         | 5                                                | 10                                                         | 2                                                              | 3                                   | 5                                                       | 6                                                           |
| Average      | 25                                                        | 24                                               | 40                                                         | 32                                                             | 20                                  | 25                                                      | 30                                                          |
| satisfied    | 50                                                        | 55                                               | 45                                                         | 55                                                             | 51                                  | 52                                                      | 50                                                          |
| Very         |                                                           |                                                  |                                                            |                                                                |                                     |                                                         |                                                             |
| Satisfied    | 20                                                        | 15                                               | 5                                                          | 11                                                             | 26                                  | 17                                                      | 14                                                          |