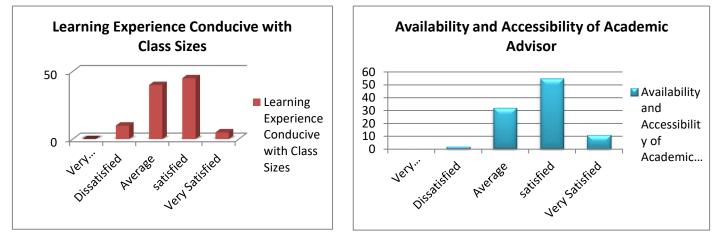

## DWIJENDRALAL COLLEGE

Krishnagar, Nadia Students Satisfaction Survey Analysis, Session: 2021-2022

Pol. ScienceCommerce

| Category     | Overall<br>Satisfaction<br>with<br>Academic<br>Experience | Satisfaction<br>Level with<br>Teaching<br>Method | Learning<br>Experience<br>Conducive<br>with Class<br>Sizes | Availability<br>and<br>Accessibility of<br>Academic<br>Advisor | Quality of<br>Career<br>Counselling | Satisfaction<br>with Campus<br>facilities<br>(Academic) | Satisfaction with<br>Campus facilities<br>(infrastructural) |
|--------------|-----------------------------------------------------------|--------------------------------------------------|------------------------------------------------------------|----------------------------------------------------------------|-------------------------------------|---------------------------------------------------------|-------------------------------------------------------------|
| Very         |                                                           |                                                  |                                                            |                                                                |                                     |                                                         |                                                             |
| Dissatisfied | 2                                                         | 1                                                | 0                                                          | 0                                                              | 0                                   | 1                                                       | 0                                                           |
| Dissatisfied | 3                                                         | 5                                                | 10                                                         | 2                                                              | 3                                   | 5                                                       | 6                                                           |
| Average      | 25                                                        | 24                                               | 40                                                         | 32                                                             | 20                                  | 25                                                      | 30                                                          |
| satisfied    | 50                                                        | 55                                               | 45                                                         | 55                                                             | 51                                  | 52                                                      | 50                                                          |
| Very         |                                                           |                                                  |                                                            |                                                                |                                     |                                                         |                                                             |
| Satisfied    | 20                                                        | 15                                               | 5                                                          | 11                                                             | 26                                  | 17                                                      | 14                                                          |