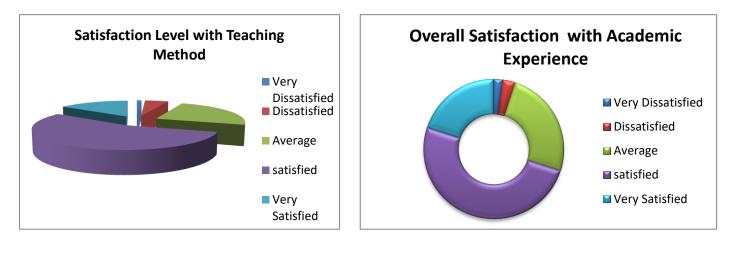

## DWIJENDRALAL COLLEGE

Krishnagar, Nadia Students Satisfaction Survey Analysis, Session: 2021-2022

Pol. ScienceCommerce

| Category     | Overall<br>Satisfaction<br>with<br>Academic<br>Experience | Satisfaction<br>Level with<br>Teaching<br>Method | Learning<br>Experience<br>Conducive<br>with Class<br>Sizes | Availability<br>and<br>Accessibility of<br>Academic<br>Advisor | Quality of<br>Career<br>Counselling | Satisfaction<br>with Campus<br>facilities<br>(Academic) | Satisfaction with<br>Campus facilities<br>(infrastructural) |
|--------------|-----------------------------------------------------------|--------------------------------------------------|------------------------------------------------------------|----------------------------------------------------------------|-------------------------------------|---------------------------------------------------------|-------------------------------------------------------------|
| Very         |                                                           |                                                  |                                                            |                                                                |                                     |                                                         |                                                             |
| Dissatisfied | 2                                                         | 1                                                | 0                                                          | 0                                                              | 0                                   | 1                                                       | 0                                                           |
| Dissatisfied | 3                                                         | 5                                                | 10                                                         | 2                                                              | 3                                   | 5                                                       | 6                                                           |
| Average      | 25                                                        | 24                                               | 40                                                         | 32                                                             | 20                                  | 25                                                      | 30                                                          |
| satisfied    | 50                                                        | 55                                               | 45                                                         | 55                                                             | 51                                  | 52                                                      | 50                                                          |
| Very         |                                                           |                                                  |                                                            |                                                                |                                     |                                                         |                                                             |
| Satisfied    | 20                                                        | 15                                               | 5                                                          | 11                                                             | 26                                  | 17                                                      | 14                                                          |