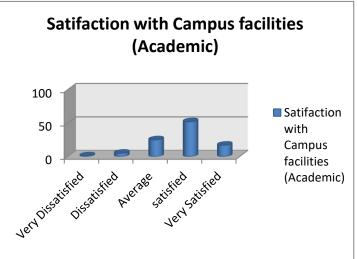

## DWIJENDRALAL COLLEGE

Krishnagar, Nadia Students Satisfaction Survey Analysis, Session: 2021-2022

Pol. ScienceCommerce

| Category     | Overall<br>Satisfaction<br>with<br>Academic<br>Experience | Satisfaction<br>Level with<br>Teaching<br>Method | Learning<br>Experience<br>Conducive<br>with Class<br>Sizes | Availability<br>and<br>Accessibility of<br>Academic<br>Advisor | Quality of<br>Career<br>Counselling | Satisfaction<br>with Campus<br>facilities<br>(Academic) | Satisfaction with<br>Campus facilities<br>(infrastructural) |
|--------------|-----------------------------------------------------------|--------------------------------------------------|------------------------------------------------------------|----------------------------------------------------------------|-------------------------------------|---------------------------------------------------------|-------------------------------------------------------------|
| Very         |                                                           |                                                  |                                                            |                                                                |                                     |                                                         |                                                             |
| Dissatisfied | 2                                                         | 1                                                | 0                                                          | 0                                                              | 0                                   | 1                                                       | 0                                                           |
| Dissatisfied | 3                                                         | 5                                                | 10                                                         | 2                                                              | 3                                   | 5                                                       | 6                                                           |
| Average      | 25                                                        | 24                                               | 40                                                         | 32                                                             | 20                                  | 25                                                      | 30                                                          |
| satisfied    | 50                                                        | 55                                               | 45                                                         | 55                                                             | 51                                  | 52                                                      | 50                                                          |
| Very         |                                                           |                                                  |                                                            |                                                                |                                     |                                                         |                                                             |
| Satisfied    | 20                                                        | 15                                               | 5                                                          | 11                                                             | 26                                  | 17                                                      | 14                                                          |