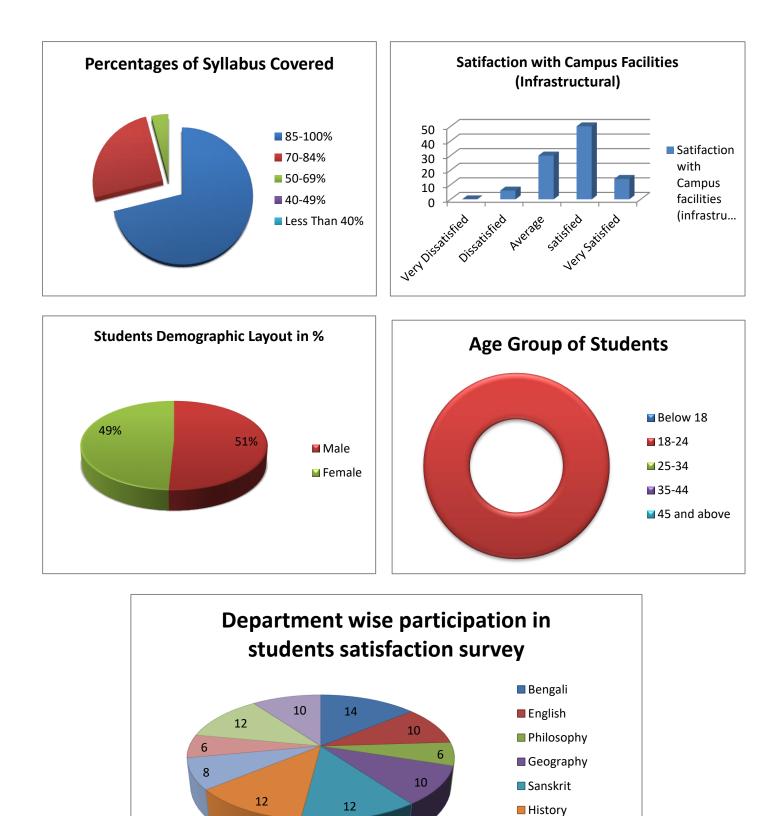

| Percentages of<br>Syllabus Covered | Response<br>in % |
|------------------------------------|------------------|
| 85-100%                            | 71               |
| 70-84%                             | 25               |
| 50-69%                             | 4                |
| 40-49%                             | 0                |
| Less Than 40%                      | 0                |

| Age Group    | Response<br>in % |
|--------------|------------------|
| Below 18     | 0                |
| 18-24        | 100              |
| 25-34        | 0                |
| 35-44        | 0                |
| 45 and above | 0                |

| Department wise participation in<br>students satisfaction survey |               |  |  |  |  |
|------------------------------------------------------------------|---------------|--|--|--|--|
| Name of the                                                      |               |  |  |  |  |
| Department                                                       | % of students |  |  |  |  |
| Bengali                                                          | 14            |  |  |  |  |
| English                                                          | 10            |  |  |  |  |
| Philosophy                                                       | 6             |  |  |  |  |
| Geography                                                        | 10            |  |  |  |  |
| Sanskrit                                                         | 12            |  |  |  |  |
| History                                                          | 12            |  |  |  |  |
| Pol. Science                                                     | 8             |  |  |  |  |
| Commerce                                                         | 6             |  |  |  |  |
| Education                                                        | 12            |  |  |  |  |
| Physical Education                                               | 10            |  |  |  |  |

| Students Demographic Layout in<br>% |      |  |
|-------------------------------------|------|--|
| Male                                | 50.8 |  |
| Female                              | 49.2 |  |